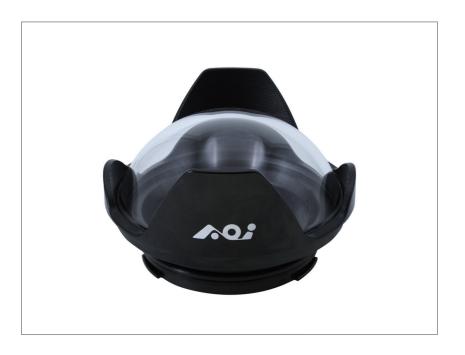

## **SPECIFICATIONS**

| MODEL           | AOI DLP-05                                                                                      |
|-----------------|-------------------------------------------------------------------------------------------------|
| DESCRIPTION     | 4" Glass Dome Port for PEN Mount Housing                                                        |
| RECOMMENDED FOR | Camera Housings: Olympus Housing PT-EP05/06/08*/10/11*/12/13/14*  (* must add ADAPTER AD-LP-01) |
|                 | Camera Lenses : Panasonic 8mm Fisheye Lens                                                      |
|                 | / M.Zuiko Digital ED 8mm F1.8 Fisheye PRO#                                                      |
|                 | (*must add Extension Ring ER-PN_PN-24 or ER-OD_OD-22)                                           |
| MATERIAL        | Hard Anodized Aluminum Alloy Barrel                                                             |
|                 | Optical Grade Glass Dome Lens with Inner Surface Multi-layers AR Coating                        |
| WATERPROOF      | 60 Meters                                                                                       |
| DIMENSIONS      | 113mm (L) X 68.7mm (H)                                                                          |
| WEIGHT          | 384g (Without Front Cover and Rear Port Cap)                                                    |
| ACCESSORIES     | Neoprene Dome Front Cover (DNC-01) and Silicone Rear Port Cap (PRC-02)                          |