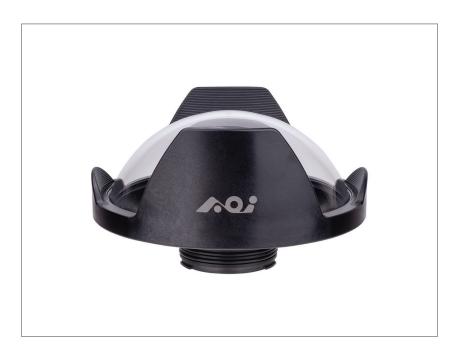

## **SPECIFICATIONS**

| MODEL       | AOI DLP-11-PN                                                      |                                                    |
|-------------|--------------------------------------------------------------------|----------------------------------------------------|
| DESCRIPTION | 8" Glass Dome Port for PEN Mount Housings                          |                                                    |
| MATERIAL    | Hard Anodized Aluminum Alloy Port Body, PC+GF Light Shade          |                                                    |
|             | Optical Glass Dome Lens with Inner Surface Multi-layers AR Coating |                                                    |
| WATERPROOF  | 60 Meters                                                          |                                                    |
| DIMENSIONS  | 226mm (D) X 130mm (H)                                              |                                                    |
| WEIGHT      | ON LAND                                                            | 1843g (Without Dome Front Cover and Rear Port Cap) |
|             | UNDERWATER                                                         | -323g (Without Dome Front Cover and Rear Port Cap) |
| ACCESSORIES | Neoprene Dome Front Cover (DNC-03) and PP Rear Port Cap (PRC-02)   |                                                    |