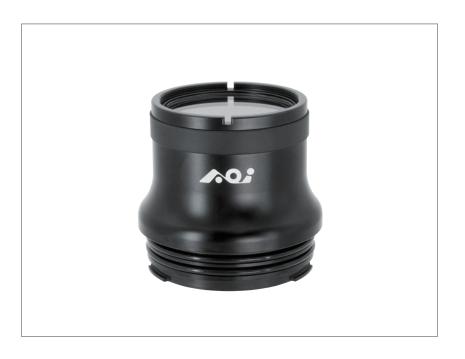

## **SPECIFICATIONS**

| MODEL           | AOI FLP-02N                                                                                          |                                                                                |
|-----------------|------------------------------------------------------------------------------------------------------|--------------------------------------------------------------------------------|
| DESCRIPTION     | Flat Port for PEN Mount Housing (For ED 60mm Macro Lens)                                             |                                                                                |
| RECOMMENDED FOR | Camera Housings : Olympus Housing PT-EP05/05L/06/10/13 Camera Lens : Olympus ED 60mm F2.8 Macro Lens |                                                                                |
| FRONT MOUNT     | M67 Thread                                                                                           |                                                                                |
| MATERIAL        | Lens Barrel                                                                                          | Aluminum Alloy with Black HardAnodized                                         |
|                 | Glass                                                                                                | Optical Grade Flat Glass with Two Sides WR Coating and Multi-layers AR Coating |
| WATERPROOF      | 60 Meters                                                                                            |                                                                                |
| DIMENSIONS      | 90mm (D) X 83.6mm (H)                                                                                |                                                                                |
| WEIGHT          | 282g (Without Front Lens Cap and Rear Lens Cap)                                                      |                                                                                |
| ACCESSORIES     | ABS Front Lens Cap (LFC-01) and Silicone Rear Lens Cap (PRC-02)                                      |                                                                                |