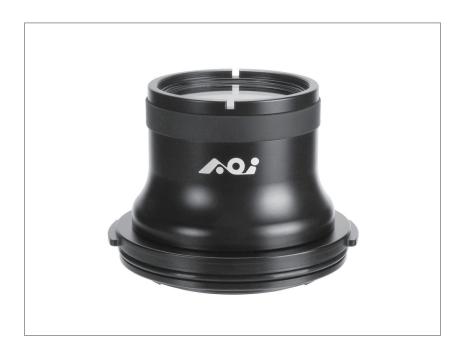

## **SPECIFICATIONS**

| MODEL           | AOI FLP-03N                                                              |                                                                                |
|-----------------|--------------------------------------------------------------------------|--------------------------------------------------------------------------------|
| DESCRIPTION     | Flat Port for OM-D Mount Housing (FLP-02N Installed w/AD-LP-01)          |                                                                                |
| BEGORII TION    | <u> </u>                                                                 |                                                                                |
| RECOMMENDED FOR | Camera Housings : Olympus Housing PT-EP08/11/14                          |                                                                                |
|                 | (It can also be used in all Olympus PEN Mount Housing by taking away its |                                                                                |
|                 | pre-installed OM-D Mount Adapter AD-LP-01)                               |                                                                                |
|                 | Camera Lenses: Olympus ED 60mm F2.8 Macro Lens/                          |                                                                                |
|                 | ED 12-50mm F3.5-6.3 EZ                                                   |                                                                                |
| FRONT MOUNT     | M67 Thread                                                               |                                                                                |
| MATERIAL        | Lens Barrel                                                              | Aluminum Alloy with Black HardAnodized                                         |
|                 | Glass                                                                    | Optical Grade Flat Glass with Two Sides WR Coating and Multi-layers AR Coating |
| WATERPROOF      | 60 Meters                                                                |                                                                                |
| DIMENSIONS      | 111.5mm (D) X 83.6mm (H)                                                 |                                                                                |
| WEIGHT          | 402g (Without Front Lens Cap and Rear Lens Cap)                          |                                                                                |
| ACCESSORIES     | ABS Front Lens Cap (LFC-01) and PP Rear Lens Cap (PRC-01)                |                                                                                |