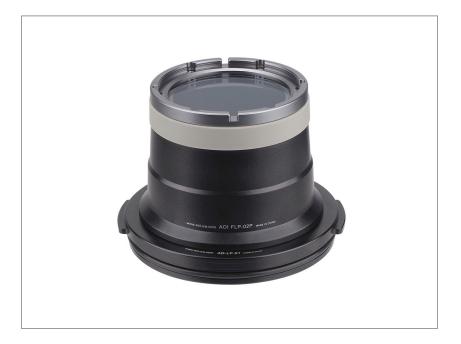

## SPECIFICATIONS

| MODEL                            | AOI FLP-03P                                                                                                                                               |                                                                                |
|----------------------------------|-----------------------------------------------------------------------------------------------------------------------------------------------------------|--------------------------------------------------------------------------------|
| DESCRIPTION                      | Flat Port in Plastic for OM-D Mount Housing (FLP-02P Installed w/AD-LP-01)                                                                                |                                                                                |
| RECOMMENDED FOR<br>CAMERA LENSES | M.Zuiko Digital ED 60mm F2.8 Macro Lens<br>(It can also be used in all PEN Mount Housing by taking away its<br>pre-installed OM-D Mount Adapter AD-LP-01) |                                                                                |
| FRONT MOUNT                      | M67 Thread                                                                                                                                                |                                                                                |
| MATERIAL                         | Lens Barrel                                                                                                                                               | Polycarbonate (PC) Barrel                                                      |
|                                  | Glass                                                                                                                                                     | Optical Grade Flat Glass with Two Sides WR Coating and Multi-layers AR Coating |
| WATERPROOF                       | 60 Meters                                                                                                                                                 |                                                                                |
| DIMENSIONS                       | 111.5mm (D) X 85.5mm (H)                                                                                                                                  |                                                                                |
| WEIGHT                           | 293 g (Without Front Lens Cap and Rear Lens Cap)                                                                                                          |                                                                                |
| ACCESSORIES                      | ABS Front Lens Cap (LFC-01) and PP Rear Lens Cap (PRC-01)                                                                                                 |                                                                                |