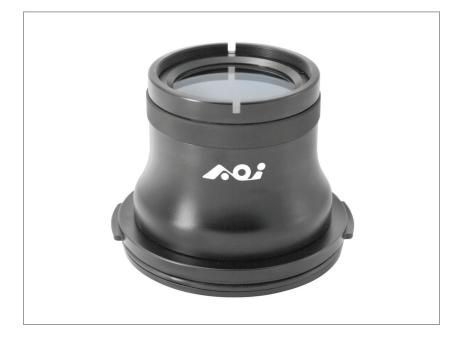

## SPECIFICATIONS

| MODEL           | AOI FLP-03                                                                                                                                                                                                                                              |                                                                                |
|-----------------|---------------------------------------------------------------------------------------------------------------------------------------------------------------------------------------------------------------------------------------------------------|--------------------------------------------------------------------------------|
| DESCRIPTION     | Flat Port for Olympus OM-D Mount Housing (FLP-02 Installed w/AD-LP-01)                                                                                                                                                                                  |                                                                                |
| RECOMMENDED FOR | Camera Housings : Olympus Housing PT-EP08/11/14<br>(It can also be used in all Olympus PEN Mount Housing by taking away its<br>pre-installed OM-D Mount Adapter AD-LP-01)<br>Camera Lenses : Olympus ED 60mm F2.8 Macro Lens/<br>ED 12-50mm F3.5-6.3 EZ |                                                                                |
| FRONT MOUNT     | M67 Thread                                                                                                                                                                                                                                              |                                                                                |
| MATERIAL        | Lens Barrel                                                                                                                                                                                                                                             | Aluminum Alloy with Black HardAnodized                                         |
|                 | Glass                                                                                                                                                                                                                                                   | Optical Grade Flat Glass with Two Sides WR Coating and Multi-layers AR Coating |
| WATERPROOF      | 60 Meters                                                                                                                                                                                                                                               |                                                                                |
| DIMENSIONS      | 111.5mm (D) X 90mm (H)                                                                                                                                                                                                                                  |                                                                                |
| WEIGHT          | 405g (Without Front Lens Cap and Rear Lens Cap)                                                                                                                                                                                                         |                                                                                |
| ACCESSORIES     | ABS Front Lens Cap (PFC-02) and PP Rear Lens Cap (PRC-01)                                                                                                                                                                                               |                                                                                |