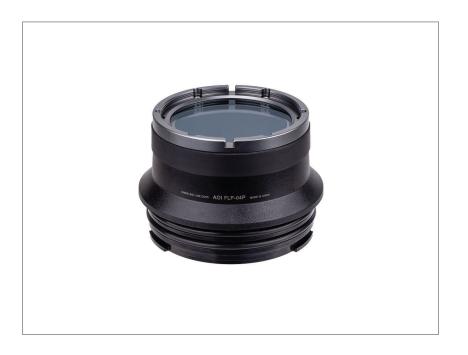

## **SPECIFICATIONS**

| MODEL           | AOI FLP-04P                                                                                                                                                                                                   |                                                                                |  |
|-----------------|---------------------------------------------------------------------------------------------------------------------------------------------------------------------------------------------------------------|--------------------------------------------------------------------------------|--|
| WODEL           | AOI FLP-04P                                                                                                                                                                                                   |                                                                                |  |
| DESCRIPTION     | Flat Port in Plastic for PEN Mount Housing (For ED 30mm Macro Lens)                                                                                                                                           |                                                                                |  |
| RECOMMENDED FOR | Camera Housings: Olympus Housing PT-EP05/05L/06/06L/12/13 Camera Lenses: Olympus ED 30mm F3.5 Macro/ ED 14-42mm F3.5-5.6 EZ/  *ED 60mm F2.8 Macro Lens (* must add Extension Ring ER-PN_PN-24 or ER-OD_OD-22) |                                                                                |  |
| FRONT MOUNT     | M67 Thread                                                                                                                                                                                                    |                                                                                |  |
| MATERIAL        | Lens Barrel                                                                                                                                                                                                   | Polycarbonate (PC)                                                             |  |
|                 | Glass                                                                                                                                                                                                         | Optical Grade Flat Glass with Two Sides WR Coating and Multi-layers AR Coating |  |
| WATERPROOF      | 60 Meters                                                                                                                                                                                                     |                                                                                |  |
| DIMENSIONS      | 90mm (D) X 60.5mm (H)                                                                                                                                                                                         |                                                                                |  |
| WEIGHT          | 140.5 g (Without Front Lens Cap and Rear Lens Cap)                                                                                                                                                            |                                                                                |  |
| ACCESSORIES     | ABS Front Lens Cap (LFC-01) and Silicone Rear Lens Cap (PRC-02)                                                                                                                                               |                                                                                |  |