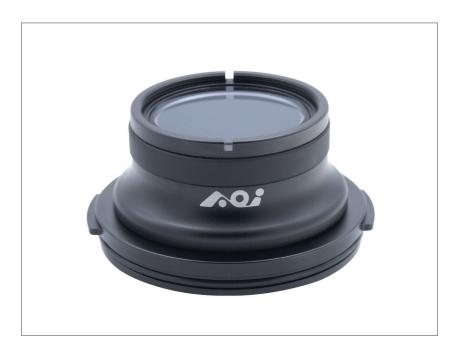

## **SPECIFICATIONS**

| MODEL           | AOI FLP-05                                                                                                                                                                                                                                                                                                                |
|-----------------|---------------------------------------------------------------------------------------------------------------------------------------------------------------------------------------------------------------------------------------------------------------------------------------------------------------------------|
| DESCRIPTION     | Flat Port for OM-D Mount Housing (FLP-04 Installed w/AD-LP-01)                                                                                                                                                                                                                                                            |
| RECOMMENDED FOR | Camera Housings: Olympus Housing PT-EP08/11/14  (It can also be used in all Olympus PEN Mount Housing by taking away its pre-installed OM-D Mount Adapter AD-LP-01)  Camera Lenses: Olympus ED 30mm F3.5 Macro/ ED 14-42mm F3.5-5.6 EZ/  *ED 60mm F2.8 Macro Lens  (* must add Extension Ring ER-PN_PN-24 or ER-OD_OD-22) |
| FRONT MOUNT     | M67                                                                                                                                                                                                                                                                                                                       |
| MATERIAL        | Hard Anodized Aluminum Alloy Barrel Optical Grade Flat Glass with Two Sides WR Coating and Multi-layers AR Coating                                                                                                                                                                                                        |
| WATERPROOF      | 60 Meters                                                                                                                                                                                                                                                                                                                 |
| DIMENSIONS      | 111.5mm (D) X 65.5mm (H)                                                                                                                                                                                                                                                                                                  |
| WEIGHT          | 356 grams(Without Front Cover and Rear Cap)                                                                                                                                                                                                                                                                               |
| ACCESSORIES     | ABS Front Cover (PFC-02) and PP Rear Cap (PRC-01)                                                                                                                                                                                                                                                                         |