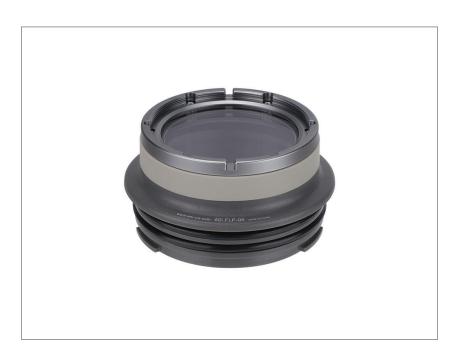

## **SPECIFICATIONS**

| MODEL           | AOI FLP-06-GRY                                                                                                                                                                                                                                                               |
|-----------------|------------------------------------------------------------------------------------------------------------------------------------------------------------------------------------------------------------------------------------------------------------------------------|
| DESCRIPTION     | Flat Port in Plastic for PEN Mount Housing (For ED 14-42mm EZ Lens)                                                                                                                                                                                                          |
| RECOMMENDED FOR | Camera Housings: Olympus Housing PT-EP05L/06L/10/12/13 (With OM-D Mount Adapter AD-LP-01 installed it can also be used for Olympus Housing PT-EP08/11/14)  Camera Lenses: Olympus ED 14-42mm F3.5-5.6 EZ/  *ED 60mm F2.8 Macro Lens  (* must add Extension Ring ER-PN_PN-34) |
| FRONT MOUNT     | M67                                                                                                                                                                                                                                                                          |
| MATERIAL        | Polycarbonate (PC) Barrel Optical Grade Flat Glass with Two Sides WR Coating and Multi-layers AR Coating                                                                                                                                                                     |
| WATERPROOF      | 60 Meters                                                                                                                                                                                                                                                                    |
| DIMENSIONS      | 90mm (D) X 48.5mm (H)                                                                                                                                                                                                                                                        |
| WEIGHT          | 128 g (Without Front Cover and Rear Cap)                                                                                                                                                                                                                                     |
| ACCESSORIES     | Lens Front Cap (LFC-01) and Silicone Rear Port Cap (PRC-02)                                                                                                                                                                                                                  |