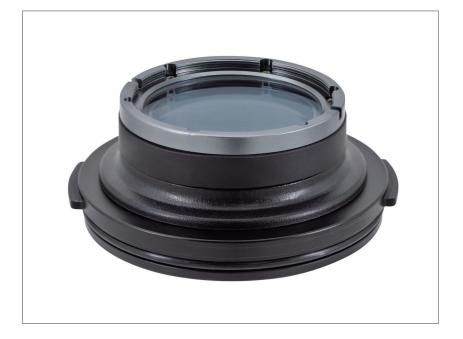

## SPECIFICATIONS

| MODEL           | AOI FLP-07                                                                                                                                                                                                                                                                                          |
|-----------------|-----------------------------------------------------------------------------------------------------------------------------------------------------------------------------------------------------------------------------------------------------------------------------------------------------|
| DESCRIPTION     | Flat Port in Plastic for OM-D Mount Housing (FLP-06 Installed w/AD-LP-01)                                                                                                                                                                                                                           |
| RECOMMENDED FOR | Camera Housings : Olympus Housing PT-EP08/11/14<br>(It can also be used in all Olympus PEN Mount Housing by taking away its<br>pre-installed OM-D Mount Adapter AD-LP-01)<br>Camera Lenses : Olympus ED 14-42mm F3.5-5.6 EZ/<br>*ED 60mm F2.8 Macro Lens<br>(* must add Extension Ring ER-PN_PN-34) |
| FRONT MOUNT     | M67                                                                                                                                                                                                                                                                                                 |
| MATERIAL        | Polycarbonate (PC) Barrel / Aluminum Alloy with Type II Anodizing Front Mount<br>Optical Grade Flat Glass with Two Sides WR Coating and Multi-layers AR Coating                                                                                                                                     |
| WATERPROOF      | 60 Meters                                                                                                                                                                                                                                                                                           |
| DIMENSIONS      | 111.5mm (D) X 48.5mm (H)                                                                                                                                                                                                                                                                            |
| WEIGHT          | 248 grams(Without Front Cover and Rear Cap)                                                                                                                                                                                                                                                         |
| ACCESSORIES     | ABS Front Cover (PFC-02) and PP Rear Port Cap (PRC-01)                                                                                                                                                                                                                                              |