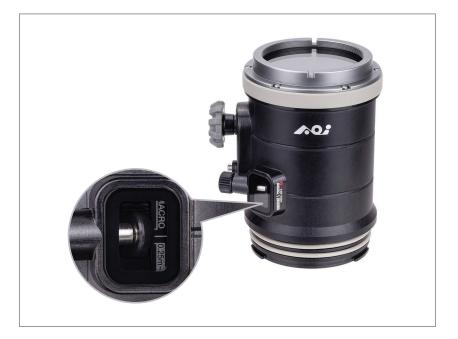

## SPECIFICATIONS

| MODEL                                       | AOI FLP-09                                                                                  |                                                                                   |
|---------------------------------------------|---------------------------------------------------------------------------------------------|-----------------------------------------------------------------------------------|
| DESCRIPTION                                 | Flat Port for PEN Mount Housing (For ED 90mm Macro PRO Lens)                                |                                                                                   |
| RECOMMENDED FOR<br>CAMERA LENS              | OM SYSTEM M.ZUIKO DIGITAL ED 90mm F3.5 Macro IS PRO                                         |                                                                                   |
| MATERIAL                                    | LENS BARREL                                                                                 | PC + GF                                                                           |
|                                             | WINDOW                                                                                      | Optical Grade Flat Glass with Two Sides WR Coating<br>and Multi-layers AR Coating |
| FRONT MOUNT                                 | M67 Thread Mount                                                                            |                                                                                   |
| LENS FUNCTIONS<br>BY THE PORT'S<br>BUILT-IN | a) ZOOM KNOB                                                                                | Direct Zooming Control by the Zoom Knob (no need to have the Zoom Gear)           |
|                                             | b) FOCUS LIMITER KNOB                                                                       | Select Focus Limit Range: S-Macro, 0.25-0.5m, 0.25-∞                              |
| KNOBS/BUTTON                                | c) L-Fn BUTTON                                                                              | Activate the Pre-set Function                                                     |
| WATERPROOF                                  | 60 Meters                                                                                   |                                                                                   |
| DIMENSIONS                                  | 113mm (L) X 92mm(W) X 136mm (H)                                                             |                                                                                   |
| WEIGHT                                      | 327.6g (Without Front Cover and Rear Cap)                                                   |                                                                                   |
| ACCESSORIES                                 | Lens Front Cap (LFC-02) and PP Rear Port Cap (PRC-01), Focus Clutch Blocking Ring (FCBR-01) |                                                                                   |