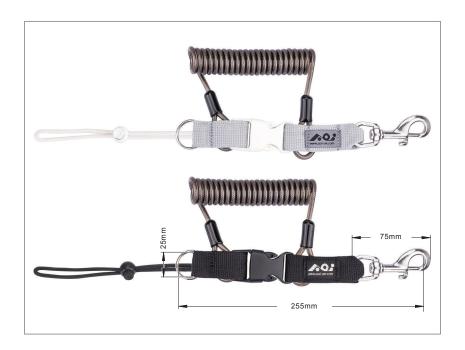

## **SPECIFICATIONS**

| MODELS  AOI LYD-02-BLK  DESCRIPTION  Spring Coiled Lanyard with Quick Release Buckle and Swivel Eye Bolt Snap  MAIN COLOR  Black  White  a) Spring Coiled Stainless Steel Wire Line with TPU Coated b) SUS316 75mm Swivel Eye Bolt Snap  C) SUS316 25mm Split Ring d) Quick Release Buckle in Delrin e) Rope for the Slide Lock Lanyard in Nylon  MAX PULLING FORCE  Buckled = 255mm |                   |                                                                                                 |                         |                |
|--------------------------------------------------------------------------------------------------------------------------------------------------------------------------------------------------------------------------------------------------------------------------------------------------------------------------------------------------------------------------------------|-------------------|-------------------------------------------------------------------------------------------------|-------------------------|----------------|
| MAIN COLOR  Black  a) Spring Coiled Stainless Steel Wire Line with TPU Coated b) SUS316 75mm Swivel Eye Bolt Snap  C) SUS316 25mm Split Ring d) Quick Release Buckle in Delrin e) Rope for the Slide Lock Lanyard in Nylon  MAX PULLING FORCE  50 KGS                                                                                                                                | MODELS            | AOI LYD-02-BLK                                                                                  |                         | AOI LYD-02-WHT |
| a) Spring Coiled Stainless Steel Wire Line with TPU Coated b) SUS316 75mm Swivel Eye Bolt Snap c) SUS316 25mm Split Ring d) Quick Release Buckle in Delrin e) Rope for the Slide Lock Lanyard in Nylon  MAX PULLING FORCE 50 KGS                                                                                                                                                     | DESCRIPTION       | Spring Coiled Lanyard with Quick Release Buckle and Swivel Eye Bolt Snap                        |                         |                |
| b) SUS316 75mm Swivel Eye Bolt Snap c) SUS316 25mm Split Ring d) Quick Release Buckle in Delrin e) Rope for the Slide Lock Lanyard in Nylon  MAX PULLING FORCE 50 KGS                                                                                                                                                                                                                | MAIN COLOR        | Black White                                                                                     |                         | White          |
| 00 100                                                                                                                                                                                                                                                                                                                                                                               | MATERIAL          | b) SUS316 75mm Swivel Eye Bolt Snap c) SUS316 25mm Split Ring d) Quick Release Buckle in Delrin |                         |                |
| Buckled = 255mm                                                                                                                                                                                                                                                                                                                                                                      | MAX PULLING FORCE | 50 KGS                                                                                          |                         |                |
|                                                                                                                                                                                                                                                                                                                                                                                      | LENGTH            | Main Lanyard                                                                                    | Buckled = 255mm         |                |
| LENGTH Full Stretched = 1000mm                                                                                                                                                                                                                                                                                                                                                       |                   |                                                                                                 | Full Stretched = 1000mm |                |
| Slide Lock Lanyard 160mm (max)                                                                                                                                                                                                                                                                                                                                                       |                   | Slide Lock Lanyard                                                                              | 160mm (max)             |                |
| WEIGHT 139 g                                                                                                                                                                                                                                                                                                                                                                         | WEIGHT            | 139 g                                                                                           |                         |                |