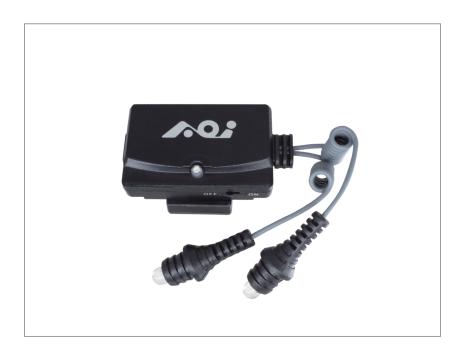

## **SPECIFICATIONS**

| MODEL NUMBER             | AOI STR-04                                                                                                                                                   |
|--------------------------|--------------------------------------------------------------------------------------------------------------------------------------------------------------|
| DESCRIPTION              | LED Optical Strobe Trigger (for Manual Flash Only)                                                                                                           |
| COMPATIBLE HOUSING MODEL | AOI UH-EM5III Underwater Housing                                                                                                                             |
| MAIN MATERIAL            | ABS Housing                                                                                                                                                  |
| OPERATING ENVIRONMENT    | Operation : 0°C ~ 40°C (32°F ~ 104°F)                                                                                                                        |
|                          | Storage : -20°C ~ 60°C (-4°F ~ 140°F)                                                                                                                        |
| BATTERY                  | Built-in Rechargeable Lithium Polymer Battery (3.7V)                                                                                                         |
|                          | Charging: USB Charger DC 5V, 0.5A (not included) Approx. 1.5 hours for a full charge, 3 hours go into sleeping mode (wake up when camera be triggered again) |
|                          | Strobe Trigger: Approx. 34,000 times (both Channels together)                                                                                                |
| DIMENSIONS               | Approx. 27.93mm (W) X 48.76mm (H) X 16.2mm (D) (excluded the cables)                                                                                         |
| WEIGHT                   | Approx. 16.5g                                                                                                                                                |
| STANDARD ACCESSORIES     | Storage Case, Sponge Tubes for LED Sockets, Micro USB Charging Cable                                                                                         |