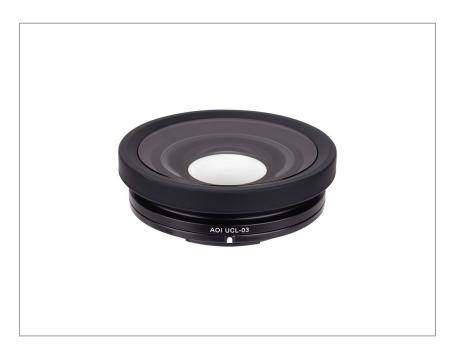

## **SPECIFICATIONS**

| MODEL                         | AOI UCL-03                                                                                                                 |       |
|-------------------------------|----------------------------------------------------------------------------------------------------------------------------|-------|
| DESCRIPTION                   | Underwater Close-up Lens for Action Camera & Phone                                                                         |       |
| LENS CONSTRUCTION             | 3 Elements in 3 Groups                                                                                                     |       |
| MATERIAL                      | All Lens Elements in Optical Glass<br>Lens Barrel in Hard Anodized Aluminum Alloy<br>Silicone Front Bumper Ring            |       |
| LENS COATING                  | All Glass Lens Elements with Multi-layers AR Coating                                                                       |       |
| FIELD OF VIEW (UNDERWATER)    | 90 Degree                                                                                                                  |       |
| FOCUS DISTANT<br>(UNDERWATER) | 40mm (min.) to 78mm (max.) From the front lens element to the Subject                                                      |       |
| LENS MOUNT                    | Using AOI Quick Release System- 02 (QRS-02)  Lens pre-installed with QR2 Mount (Compatible with the most popular AD Mount) |       |
| OPTIONAL LENS MOUNTS          | AD-M55-UWL-03 Adapter for UCL-03 with M55 Thread Mount AD-M52-UWL-03 Adapter for UCL-03 with M52 Thread Mount              |       |
| DEPTH RATING                  | 60 Meters / 200 Ft.                                                                                                        |       |
| DIMENSIONS                    | Ф81mm(D) x 28.5mm(H)                                                                                                       |       |
| WEIGHT                        | ON LAND                                                                                                                    | 181 g |
|                               | UNDERWATER                                                                                                                 | 175 g |
| STANDARD ACCESSORIES          | Neoprene Front Lens Cap, Rear Lens Cap in QR2 Mount,<br>Lens Pouch (AOI LPC-01), Lens Secure Line (AOI QRL-01)             |       |