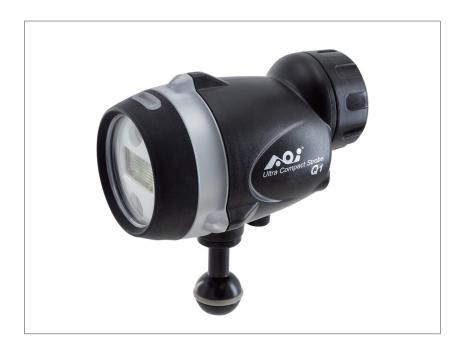

## **SPECIFICATIONS**

| MODEL NUMBER         |                      | AOI UCS-Q1-BLK                                                                                                                            |
|----------------------|----------------------|-------------------------------------------------------------------------------------------------------------------------------------------|
| DESCRIPTION          |                      | Underwater Ultra Compact Strobe- Q1 (Black Color)                                                                                         |
| MAIN BODY MATERIAL   |                      | Polycarbonate + Glass Fiber                                                                                                               |
| WATERPROOF LEVEL     |                      | 60 Meters / 200 Ft.                                                                                                                       |
| STROBE               | GUIDE NUMBER         | 22                                                                                                                                        |
|                      | COLOR TEMPERATURE    | 5600K                                                                                                                                     |
|                      | BEAM ANGLES          | Horizontal- 85°, Vertical- 85° (with Diffuser)                                                                                            |
|                      | FLASH RECHARGE TIME  | 0.85 Second (Full Power)                                                                                                                  |
|                      | NUMBER OF FLASHES    | 1,800 Times Full Flash (with 3500mAh Li-Ion Batteries)                                                                                    |
|                      | FLASH SYNCHONIZATION | Self Learning during Power On Each Time                                                                                                   |
| LED LIGHT            | MAXIMUM OUTPUT       | 700 Lumens                                                                                                                                |
|                      | COLOR TEMPERATURE    | 5600K                                                                                                                                     |
|                      | BEAM ANGLES          | 45°                                                                                                                                       |
|                      | BURN TIME            | 160 Minutes (Max. Brightness with 3500mAh Li-Ion Batteries)                                                                               |
| BATTERY REQUIREMENTS |                      | 18650 Li-Ion Rechargeable Battery x 2pcs,<br>Min. Output Current: 5A,<br>Min. Battery Length: 69mm<br>(Batteries Not Included In Product) |
| STROBE MOUNTING      |                      | 1" Ball Mount Only (Irreplaceable)                                                                                                        |
| DIMENSIONS           |                      | 125.0mm (L) X 77.0mm (W) X 131.0mm (H)                                                                                                    |
| WEIGHT               |                      | On Land : Approx. 550g (Batteries Included)                                                                                               |
|                      |                      | Underwater : Approx. 90g (Batteries Included)                                                                                             |
| ACCESSORIES          |                      | Main Seal O-Rings x 2pcs,<br>O-Ring Remover, Silicone Grease,<br>Battery Storage Case (Batteries Not Included)                            |