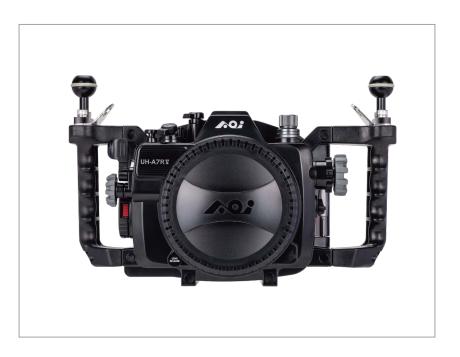

## **SPECIFICATIONS**

|                        | MODEL NUMBER             | AOI UH-A7RV                                                                                                                                            |
|------------------------|--------------------------|--------------------------------------------------------------------------------------------------------------------------------------------------------|
|                        | DESCRIPTION              | Underwater Housing for SONY ILCE-7RM5 Camera                                                                                                           |
|                        | HOUSING COLOR            | Black                                                                                                                                                  |
|                        | COMPATIBLE CAMERA MODEL  | SONY ILCE-7RM5 Camera                                                                                                                                  |
|                        | MAIN MATERIAL            | PC + GF                                                                                                                                                |
|                        | DEPTH RATING             | 60 Meters                                                                                                                                              |
|                        | LENS PORT SYSTEM         | AX Port System                                                                                                                                         |
| -MULTI-CONTROL DEVICE- | FLASH CONTROL            | a) SONY TTL (TTL, HSS TTL), b) Manual Flash (without Pre-flash)                                                                                        |
|                        | WATER LEAKAGE PROTECTION | Built-in Vacuum Analyzation and Wet Detection System (VWS)                                                                                             |
|                        | WATER DEPTH MONITOR      | Max. Monitoring Depth up to 60 Meters with Preset Depth Alarm Function                                                                                 |
|                        | INFORMATION DISPLAY      | a) VWS Monitor, b) Water Depth Monitor, c) Depth Alarm, d) Wet Detection Alarm,<br>e) TTL Flash or Manual Flash Selection                              |
|                        | POWER SOURCE             | Built-in Rechargeable Lithium Polymer Battery (3.7V 700mAH)                                                                                            |
|                        | BATTERY CHARGING         | By USB Charger DC5V, 0.5A (not included)  Approx. 1.5 Hours for a full charge                                                                          |
|                        | BATTERY OPERATION TIME   | 18 Hours (continuous operation)                                                                                                                        |
|                        | DIMENSIONS               | 321.5mm(L) X 130.4mm(W) X 203.5mm(H)                                                                                                                   |
| WEIGHT                 |                          | On Land : Approx. 2005.0 g<br>(Only included the Housing Body and Body Cap)                                                                            |
|                        |                          | Underwater : Approx1326 g (With SONY ILCE-7RM5 Camera, Camera Batt., FE 28-60mm F4-5.6 Lens, AOI FLP-103 Lens Port and Hot Shoe Connector (AOI HSC-03) |
|                        |                          | Body Cap (AOI BC-101) x1pc., Hot Shoe Connector (AOI HSC-03) x1pc.,                                                                                    |
| STANDARD ACCESSORIES   |                          | Camera Tray-01 (AOI CTR-01) x1pc., Spare Main Seal O-ring (AOI SOR-07) x1pc.,                                                                          |
|                        |                          | Spare Secondary Seal Ring (AOI SSR-05) x1pc., Spare O-ring for Vacuum Valve Protection Cap (AOI SRVV-01) x1pc.,                                        |
|                        |                          | O-ring Remover (AOI ORR-02) x1pc., LCD Hood (AOI LCDH-01) x1pc., Vacuum Hand Pump (AOI VP-03) x1pc.,                                                   |
|                        |                          | Silicone Grease (AOI SIGR-5) x1pc., Lanyard (AOI LYD-01) x1pc., Silica Gel (AOI SIGE-3) x1pc.,                                                         |
|                        |                          | Ball Mount Base (AOI BM-01-BLK) x1pc., Alen Key for M6 x1pc., Micro-Fiber Cleaning Cloth (AOI MC-01) x1pc.                                             |