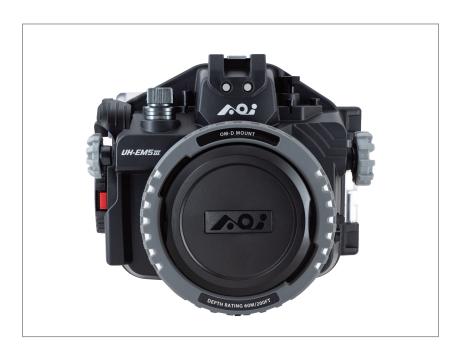

## **SPECIFICATIONS**

| MODEL NUMBER                                                        | AOI UH-EM5III-BLK                                                                                |
|---------------------------------------------------------------------|--------------------------------------------------------------------------------------------------|
| DESCRIPTION                                                         | Underwater Housing for Olympus OM-D EM5III                                                       |
| HOUSING COLOUR                                                      | Black                                                                                            |
| COMPATIBLE CAMERA MODEL                                             | Olympus OM-D E-M5 Mark III                                                                       |
| MAIN MATERIAL                                                       | Housing Body : Polycarbonate                                                                     |
| DEPTH RATING                                                        | 60 Meters (200 ft.)                                                                              |
| OPERATING<br>ENVIRONMENT                                            | Operation : 0°C ~ 40°C (32°F ~ 104°F)                                                            |
|                                                                     | Storage : -20°C ~ 60°C (-4°F ~ 140°F)                                                            |
| BATTERY FOR<br>VACUUM ANALYSATION AND<br>WET DETECTION SYSTEM (VWS) | Built-in Rechargeable Lithium Polymer Battery (3.7V)                                             |
|                                                                     | Charging : USB Charger DC 5V, 0.5A (not included) Approx. 1.5 hours for a full charge            |
|                                                                     | Battery Operation Time : Approx. 100 hours                                                       |
| DIMENSIONS                                                          | Approx. 206.20mm (W) x 181.70mm (H) x 113.55mm (D)                                               |
| WEIGHT                                                              | Approx. 1340g<br>(LCD Monitor Hood and Lanyard included,<br>camera and accessories not included) |