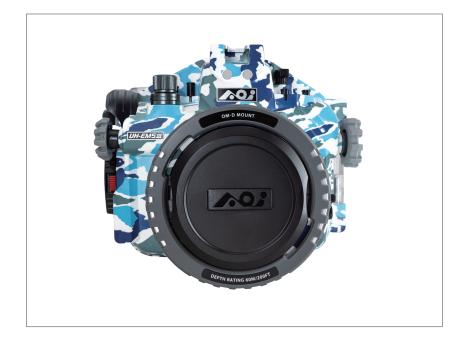

## SPECIFICATIONS

| MODEL NUMBER                                                        | AOI UH-EM5III-CAM                                                                                |
|---------------------------------------------------------------------|--------------------------------------------------------------------------------------------------|
| DESCRIPTION                                                         | Underwater Housing for Olympus OM-D EM5III                                                       |
| HOUSING COLOUR                                                      | Camo Blue                                                                                        |
| COMPATIBLE CAMERA MODEL                                             | Olympus OM-D E-M5 Mark III                                                                       |
| MAIN MATERIAL                                                       | Housing Body : Polycarbonate                                                                     |
| DEPTH RATING                                                        | 60 Meters (200 ft.)                                                                              |
| OPERATING<br>ENVIRONMENT                                            | Operation : 0°C ~ 40°C (32°F ~ 104°F)                                                            |
|                                                                     | Storage : -20°C ~ 60°C (-4°F ~ 140°F)                                                            |
| BATTERY FOR<br>VACUUM ANALYSATION AND<br>WET DETECTION SYSTEM (VWS) | Built-in Rechargeable Lithium Polymer Battery (3.7V)                                             |
|                                                                     | Charging : USB Charger DC 5V, 0.5A (not included)<br>Approx. 1.5 hours for a full charge         |
|                                                                     | Battery Operation Time : Approx. 100 hours                                                       |
| DIMENSIONS                                                          | Approx. 206.20mm (W) x 181.70mm (H) x 113.55mm (D)                                               |
| WEIGHT                                                              | Approx. 1340g<br>(LCD Monitor Hood and Lanyard included,<br>camera and accessories not included) |