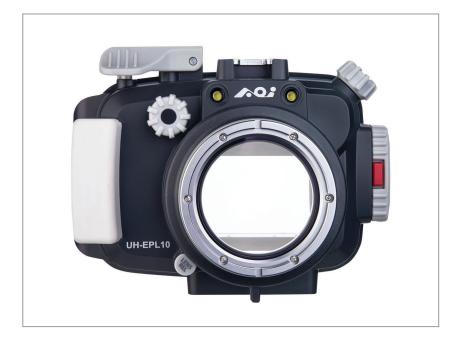

## **SPECIFICATIONS**

| MODEL NUMBER                | AOI UH-EPL10-GRY                                                                                                           |
|-----------------------------|----------------------------------------------------------------------------------------------------------------------------|
| HOUSING COLOUR              | Grey                                                                                                                       |
| DESCRIPTION                 | Underwater Housing for Olympus E-PL9/10 - Gray Color                                                                       |
| COMPATIBLE<br>CAMERA MODELS | Olympus PEN E-PL9 or E-PL10 with kit lens<br>M.ZUIKO DIGITAL ED 14-42mm F3.5-5.6 EZ                                        |
| WATERPROOF                  | 45 Meters (148 ft.)                                                                                                        |
| MAIN MATERIAL               | Housing Body : Polycarbonate                                                                                               |
|                             | Flat Port Glass : Optical Glass with double sided multi-layer AR coating                                                   |
| OPERATING<br>ENVIRONMENT    | Operation : 0°C ~ 40°C (32°F ~ 104°F)                                                                                      |
|                             | Storage : -20°C ~ 60°C (-4°F ~ 140°F)                                                                                      |
| BATTERY                     | Built-in Rechargeable Lithium Polymer Battery (3.7V)                                                                       |
|                             | Charging : USB Charger DC 5V, 0.5A (not included)<br>Approx. 1.5 hours for a fully charge                                  |
|                             | Battery Operation Time : Approx. 3 days (based on 3 dives/day and approx. 250 shots/dive)                                  |
| DIMENSIONS                  | Approx. 166mm (W) x 128mm (H) x 135.5mm (D)                                                                                |
| WEIGHT                      | On land : Approx. 734g<br>(LCD Monitor Hood and Lanyard included,<br>camera and accessories not included)                  |
|                             | Underwater : Approx. 26g<br>(LCD Monitor Hood, Lanyard, camera, kit lens, batteries,<br>media card and lens gear included) |