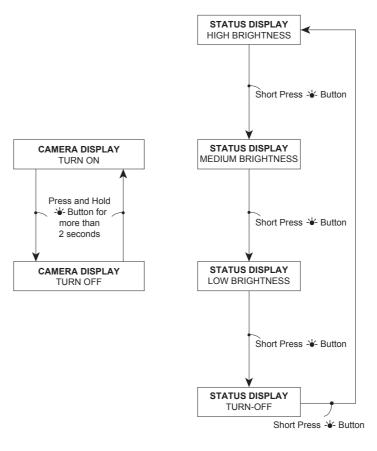

ave the camera and housing in direct sunlight for prolonged periods. Heat may damage the camera and housing.
- 9. Dry well and remove the camera prior to travel and storage.
- h. Store the housing in a cool and dry place.

#### IMPORTANT:

- a. Wipe the housing dry and keep water away prior to opening the housing. Do not allow water to be in contact with the interior of the housing. This will cause irreparable damage to the Vacuum Analyzation and Wet Detection System (VWS) and other electronic/electrical components!
- b. When not using the housing, remove the Power Bank.
- c. Do Not flush the holes of the Depth Sensor with High-Pressure water.







# **Closing UH-GPx Front Cover**





**Installing Camera Display Shade** 

# **Status Display Brightness Control** & Camera Display On/Off



#### **Setting up Camera Display**



| Function when menu is not displayed      | Function when menu is displayed                                                                                                              |
|------------------------------------------|----------------------------------------------------------------------------------------------------------------------------------------------|
| F1 Custom button                         | 1                                                                                                                                            |
| F2 Custom button                         | 1                                                                                                                                            |
| 1