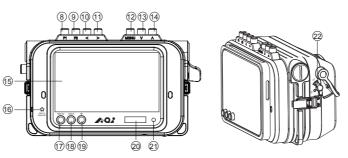

## **Parts Name**

12 MENU Button

④ Λ Up Button

(5) Camera Display

⊕ V Down Button

- ① Shutter Release Lever for Camera
- Front Cover
- 3 Housing Body
- 4 Handle Extension Port Cap
- ⑤ **U/Mode** Button for Camera
- 6 Vacuum Valve
- ® F1 Button
- ① Lens Port Front Cap
- 9 F2 Button 6 Depth Sensor
- ① < Left Button</p> 10 > Right Button
  - ® Select Button
  - ⊕ Brightness Control Button @ Status Display
  - 2 Power / Alert Indicator

  - 2 Security Lock for Shutter

**Opening UH-GPx Front Cover** 