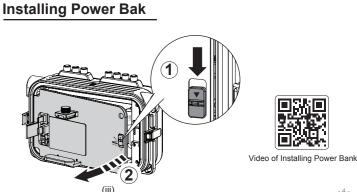

#### IMPORTANT:

- a. Wipe the housing dry and keep water away prior to opening the housing. Do not allow water to be in contact with the interior of the housing. This will cause irreparable damage to the Vacuum Analyzation and Wet Detection System (VWS) and other electronic/electrical components!
- b. When not using the housing, remove the Power Bank.
- c. Do Not flush the holes of the Depth Sensor with High-Pressure water.