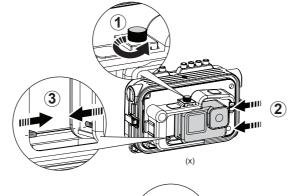

## **Installing GoPro Camera to Media Mod**

#### Video of Installing GoPro Camera to Media Mod