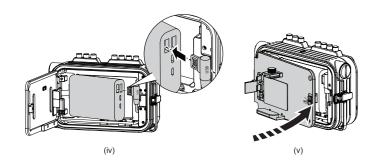

## **Installing GoPro Camera to Media Mod**

#### Video of Installing GoPro Camera to Media Mod