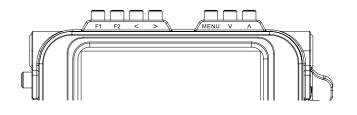

## **Parts Name**

12 MENU Button

④ Λ Up Button

(5) Camera Display

⊕ V Down Button

- ① Shutter Release Lever for Camera
- Front Cover
- 3 Housing Body
- 4 Handle Extension Port Cap
- ⑤ **U/Mode** Button for Camera
- 6 Vacuum Valve
- ® F1 Button
- ① Lens Port Front Cap
- 9 F2 Button 6 Depth Sensor
- ① < Left Button</p> 10 > Right Button
  - ® Select Button
  - ⊕ Brightness Control Button @ Status Display
  - 2 Power / Alert Indicator