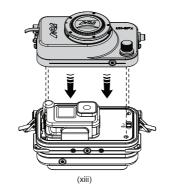

## **Installing GoPro Camera to Media Mod**

#### Video of Installing GoPro Camera to Media Mod