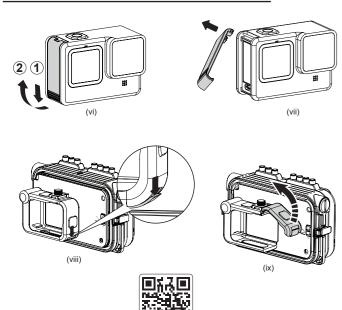

# **AOI UH-GPx / GPxs UNDERWATER HOUSING GENERAL GUIDE**



Thank you for your purchase of an AOI product. Please read this general guide prior to using the housing. It will provide an overview of how this product can be used for optimal performance. For additional information, please consult your local dealer or write to info@aoi-uw.com



## **Installing GoPro Camera to Media Mod**



#### Video of Installing GoPro Camera to Media Mod

#### Items Included in the Package



- ① AOI UH-GPx Housing
- ② Vacuum Pump (AOI VP-02)
- ③ Vacuum Pump Extension Hose
- ④ Camera Display Shade (AOI LCDH-02) ③ Torx Screws x 2pc.
- ⑤ Spare O-Ring for Vacuum Valve Protection Cap x 1pc.
- Spare Main Seal O-Ring x 1pc.
- ⑦ Moisture Muncher Capsules™ x 1pc.
- ® Silicone Grease (AOI SIGR-5)
- 9 Lens Port Front Cap

- (i) O-ring Remover (AOI ORR-02)
- ① Micro-Fiber Cleaning Cloth (AOI MC-01)

- ® Lanyard x 1pc.
- 12 AOI Logo Sticker
- 4 Wrench x 1pc.
- (5) General Guide
- <sup>(6)</sup> USB Type-C Charging Cable
- 17 Power Bank

## **Parts Name**





12 MENU Button

④ Λ Up Button

(5) Camera Display

⊕ V Down Button

- ① Shutter Release Lever for Camera
- Front Cover
- 3 Housing Body
- 4 Ha