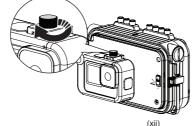

## **Installing GoPro Camera to Media Mod**

#### Video of Installing GoPro Camera to Media Mod