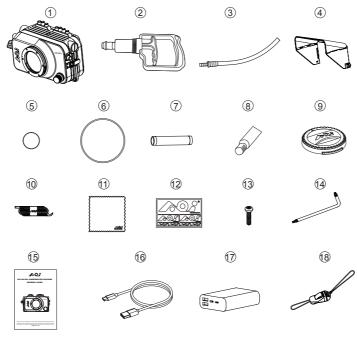

#### Items Included in the Package

- ① AOI UH-GPx Housing
- ② Vacuum Pump (AOI VP-02)
- ③ Vacuum Pump Extension Hose
- ④ Camera Display Shade (AOI LCDH-02) ③ Torx Screws x 2pc.
- ⑤ Spare O-Ring for Vacuum Valve Protection Cap x 1pc.
- Spare Main Seal O-Ring x 1pc.
- ⑦ Moisture Muncher Capsules™ x 1pc.
- ® Silicone Grease (AOI SIGR-5)
- 9 Lens Port Front Cap

- (i) O-ring Remover (AOI ORR-02)
- ① Micro-Fiber Cleaning Cloth (AOI MC-01)

- ® Lanyard x 1pc.
- 12 AOI Logo Sticker
- 4 Wrench x 1pc.
- (5) General Guide
- <sup>(6)</sup> USB Type-C Charging Cable
- 17 Power Bank