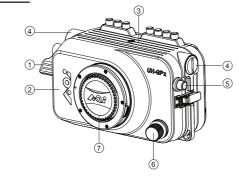

## **Parts Name**

12 MENU Button

④ Λ Up Button

(5) Camera Display

⊕ V Down Button

- ① Shutter Release Lever for Camera
- Front Cover
- 3 Housing Body
- 4 Handle Extension Port Cap
- ⑤ **U/Mode** Button for Camera
- 6 Vacuum Valve
- ® F1 Button
- ① Lens Port Front Cap
- 9 F2 Button 6 Depth Sensor
- ① < Left Button</p> 10 > Right Button
  - ® Select Button
  - ⊕ Brightness Control Button @ Status Display
  - 2 Power / Alert Indicator

  - 2 Security Lock for Shutter

**Opening UH-GPx Front Cover** 