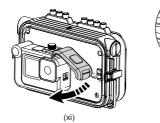

## **Installing GoPro Camera to Media Mod**

#### Video of Installing GoPro Camera to Media Mod