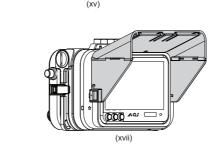

ing other brands of silicone grease may damage the O-ring. Do not over stretch the O-ring.
- f. Do not leave the camera and housing in direct sunlight for prolonged periods. Heat may damage the camera and housing.
- 9. Dry well and remove the camera prior to travel and storage.
- h. Store the housing in a cool and dry place.

#### IMPORTANT:

- a. Wipe the housing dry and keep water away prior to opening the housing. Do not allow water to be in contact with the interior of the housing. This will cause irreparable damage to the Vacuum Analyzation and Wet Detection System (VWS) and other electronic/electrical components!
- b. When not using the housing, remove the Power Bank.
- c. Do Not flush the holes of the Depth Sensor with High-Pressure water.







# **Closing UH-GPx Front Cover**





**Installing Camera Display Shade** 

# **Status Display Brightness Control** & Camera Display On/Off



#### **Setting up Camera Display**



| Function when menu is not displayed      | Function when menu is displayed                                                                                                              |
|------------------------------------------|----------------------------------------------------------------------------------------------------------------------------------------------|
| F1 Custom button                         | 1                                                                                                                                            |
| F2 Custom button                         | 1