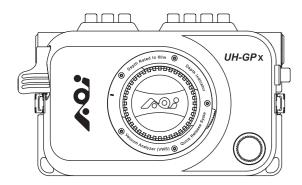

## **Parts Name**

12 MENU Button

④ Λ Up Button

(5) Camera Display

⊕ V Down Button

- ① Shutter Release Lever for Camera
- Front Cover
- 3 Housing Body
- 4 Handle Extension Port Cap
- ⑤ **U/Mode** Button for Camera
- 6 Vacuum Valve
- ® F1 Button
- ① Lens Port Front Cap
- 9 F2 Button 6 Depth Sensor
- ① < Left Button</p> 10 > Right Button
  - ® Select Button
  - ⊕ Brightness Control Button @ Status Display
  - 2 Power / Alert Indicator

  - 2 Security Lock for Shutter

**Opening UH-GPx Front Cover** 