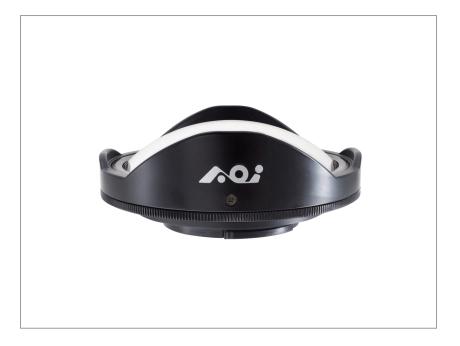

## SPECIFICATIONS

| MODEL                               | AOI UWL-03-BLK                                                                                                                                                                        |
|-------------------------------------|---------------------------------------------------------------------------------------------------------------------------------------------------------------------------------------|
| DESCRIPTION                         | Underwater 0.73X Wide Angle Correction Lens<br>for Action Cameras & Phones - Black Color                                                                                              |
| LENS CONSTRUCTION                   | 4 Elements in 4 Groups                                                                                                                                                                |
| LENS COATING                        | Glass Lens Elements with Multi-layers AR Coating<br>Front Dome Element in Polycarbonate with Hard Coating                                                                             |
| FIELD OF VIEW                       | 140° (underwater)<br>150° (on land)                                                                                                                                                   |
| MAGNIFICATION                       | 0.73X (underwater)                                                                                                                                                                    |
| MOUNTING SYSTEM                     | Using AOI Quick Release System- 02 (QRS-02)<br>Lens pre-installed with QR2 Mount (compatible with the most popular AD Mount)<br>Optional Mounting Adapter in M55, M52 & M46 available |
| DEPTH RATING                        | 60 Meters / 200 Ft.                                                                                                                                                                   |
| LENS BARREL /<br>LENS HOOD MATERIAL | Aluminum Alloy with Black Hard Anodized / Polycarbonate                                                                                                                               |
| WEIGHT<br>(ON LAND / UNDERWATER)    | 331g (on land)<br>170 g (underwater)                                                                                                                                                  |
| DIMENSIONS                          | 99mm (D) X 40.3mm (H)                                                                                                                                                                 |
| ACCESSORIES                         | Neoprene Front Dome Cover & Rear Lens Cap, Lens Secure Line, Lens Pouch                                                                                                               |