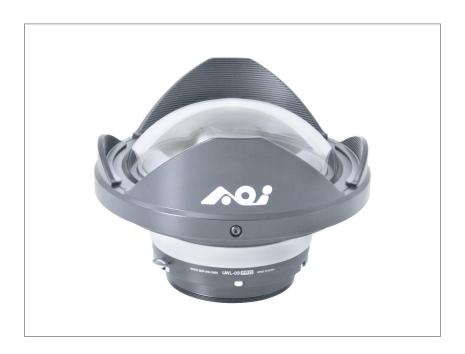

## **SPECIFICATIONS**

| MODEL                            | AOI UWL-09 PRO                                                                                                                                                          |
|----------------------------------|-------------------------------------------------------------------------------------------------------------------------------------------------------------------------|
| DESCRIPTION                      | Underwater 0.45X Wide Angle Conversion Lens                                                                                                                             |
| LENS CONSTRUCTION                | 6 Elements in 6 Groups                                                                                                                                                  |
| LENS COATING                     | All Glass Lens Elements with Multi-layers AR Coating, Optical Grade Glass Dome Lens with Inner Surface Multi-layers AR Coating                                          |
| FIELD OF VIEW (DIAGONAL)         | 130° (with 28mm Lens)                                                                                                                                                   |
| MAGNIFICATION                    | 0.45X                                                                                                                                                                   |
| MINIMUM OBJECT DISTANT           | 0 mm to the Front Dome Lens                                                                                                                                             |
| MOUNT SYSTEM                     | M67 Thread                                                                                                                                                              |
| DEPTH RATING                     | 100 Meters / 330 Ft.                                                                                                                                                    |
| LENS BARREL / LENS HOOD          | Aluminum Alloy with Black Hard Anodized                                                                                                                                 |
| WEIGHT<br>(ON LAND / UNDERWATER) | 1408 g (on land)<br>770 g (underwater)                                                                                                                                  |
| DIMENSIONS                       | 139.2mm (D) X98.9mm (H)                                                                                                                                                 |
| STANDARD ACCESSORIES             | Neoprene Dome Front Cover (DNC-04), Rear Lens Cap (LRC-02),<br>Lens Secure Line (LSL-02), Type B M67 Adapter (UWL-09P-Type B) with Allen Key<br>and Carry Case (LPC-02) |