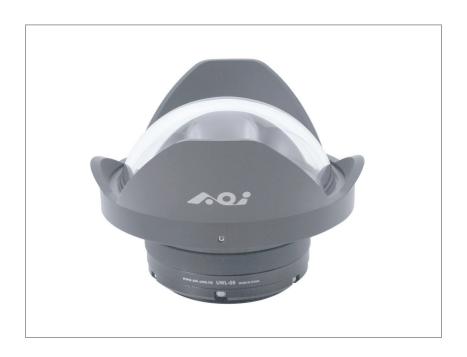

## **SPECIFICATIONS**

| MODEL                            | AOI UWL-09                                                                                                                                                      |
|----------------------------------|-----------------------------------------------------------------------------------------------------------------------------------------------------------------|
| DESCRIPTION                      | Underwater 0.45X Wide Angle Conversion Lens                                                                                                                     |
| LENS CONSTRUCTION                | 5 Elements in 5 Groups                                                                                                                                          |
| LENS COATING                     | All Glass Lens Elements with Multi-layers AR Coating, Front PC Dome Lens with Hard Coating                                                                      |
| FIELD OF VIEW (DIAGONAL)         | 130° (with 28mm Lens)                                                                                                                                           |
| MAGNIFICATION                    | 0.45X                                                                                                                                                           |
| MINIMUM OBJECT DISTANT           | 0 mm to the Front Dome Lens                                                                                                                                     |
| MOUNT SYSTEM                     | M67 Thread                                                                                                                                                      |
| DEPTH RATING                     | 100 Meters / 330 Ft.                                                                                                                                            |
| LENS BARREL / LENS HOOD          | Aluminum Alloy with Black Hard Anodized / ABS                                                                                                                   |
| WEIGHT<br>(ON LAND / UNDERWATER) | 1010 g (on land)<br>430 g (underwater)                                                                                                                          |
| DIMENSIONS                       | 157mm (L) X 133.4mm (W) X 94.5mm (H)                                                                                                                            |
| STANDARD ACCESSORIES             | Neoprene Dome Cover (DNC-04), Rear Lens Cap (LRC-02),<br>Lens Secure Line (LSL-02), Type B M67 Adapter (UWL-09-Type B) with Allen Key<br>and Carry Case(LPC-03) |