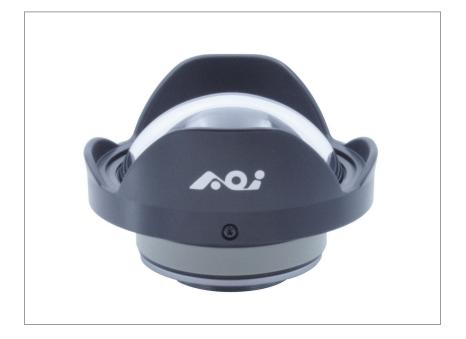

## SPECIFICATIONS

| MODEL                            | AOI UWL-400A                                                                                              |
|----------------------------------|-----------------------------------------------------------------------------------------------------------|
| DESCRIPTION                      | Underwater 0.50X Wide Angle Conversion Lens (Not Included QRS-01-AD3)                                     |
| LENS CONSTRUCTION                | 5 Elements in 5 Groups                                                                                    |
| LENS COATING                     | All Glass Lens Elements with Multi-layers AR Coating,<br>Front PC Dome Lens with Hard Coating             |
| FIELD OF VIEW (DIAGONAL)         | Underwater 120° (with 25mm Lens)                                                                          |
| MAGNIFICATION                    | 0.50X (on land / underwater)                                                                              |
| MINIMUM OBJECT DISTANT           | 0 mm to the Front Dome Lens (on land / underwater)                                                        |
| MOUNT SYSTEM                     | M52 Thread changeable for quick release adapter                                                           |
| DEPTH RATING                     | 100 Meters / 330 Ft.                                                                                      |
| LENS BARREL / LENS HOOD          | Aluminum Alloy with Black HardAnodized / ABS                                                              |
| WEIGHT<br>(ON LAND / UNDERWATER) | 618g (on land)<br>224g (underwater)                                                                       |
| DIMENSIONS                       | 121.8mm (D) X 76mm (H)                                                                                    |
| STANDARD ACCESSORIES             | Neoprene Dome Cover (DNC-02), Rear Lens Cap (LRC-01),<br>Lens Secure Line (LSL-03) and Carry Case(LPC-04) |