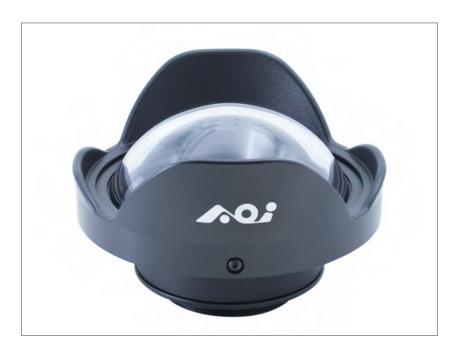

## **SPECIFICATIONS**

| Model                            | AOI UWL-400                                                                                               |
|----------------------------------|-----------------------------------------------------------------------------------------------------------|
| Description                      | 0.50X Underwater Wide Angle Conversion Wet Lens                                                           |
| Lens Construction                | 5 Elements in 5 Groups                                                                                    |
| Lens Coating                     | All Glass Lens Elements with Multi-layers AR Coating, Front PC Dome Lens with Hard Coating                |
| Field of View (diagonal)         | Underwater 120° (with 25mm Lens)                                                                          |
| Magnification                    | 0.50X (on land / underwater)                                                                              |
| Minimum Object Distant           | 0 mm to the Front Dome Lens (on land / underwater)                                                        |
| Mount System                     | M52 Thread                                                                                                |
| Depth Rating                     | 100 Meters / 330 Ft.                                                                                      |
| Bezel / Body Material            | ABS / Hard Anodized Aluminum Alloy                                                                        |
| Weight<br>(on land / underwater) | 603g (on land)<br>220g (underwater)                                                                       |
| Dimensions                       | 121.8mm (D) X76mm (H)                                                                                     |
| Standard Accessories             | Neoprene Dome Cover (DNC-02), Rear Lens Cap (LRC-01),<br>Lens Secure Line (LSL-03) and Carry Case(LPC-04) |