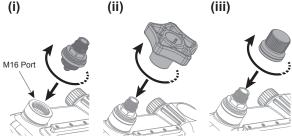

#### 1. Vacuum Valve mounting

a. Protective Cap Removal

b. Mount the Vacuum Valve to the M16 Port on the housing

Waterproof Housing

2. Install the rubber Pump Adapter onto the Vacuum Pump tip.