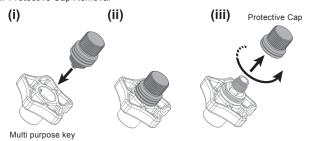

#### 1. Vacuum Valve mounting

a. Protective Cap Removal

b. Mount the Vacuum Valve to the M16 Port on the housing

Waterproof Housing

2. Install the rubber Pump Adapter onto the Vacuum Pump tip.