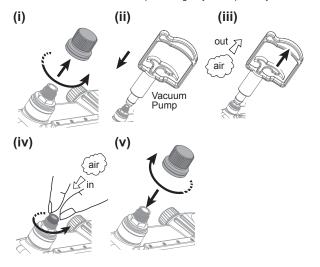

### Vacuumizing the Housing

Take off the Protective Cap from the Vacuum Valve and connect the Vacuum Pump onto Vacuum Valve knob. Pull the Pump handle gently and repetitively.

## **After Usage**

Before opening the housing rear cover, make sure to reset the vacuum completely by turning and holding the Vacuum Release knob COUNTERCLOCKWISE. Otherwise, the rear cover will be vacuum locked.