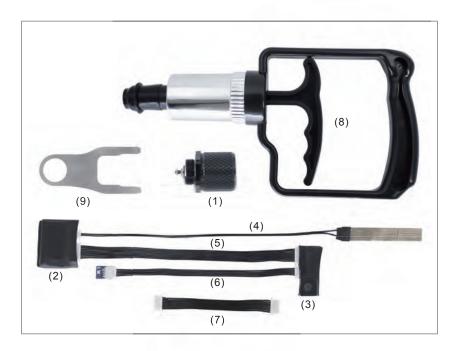

## SPECIFICATIONS

| MODEL                                           | AOI VWS-01-M16                                                  |                                                                     |
|-------------------------------------------------|-----------------------------------------------------------------|---------------------------------------------------------------------|
| DESCRIPTION                                     | Vacuum Analyzer and Wet Detection System for Waterproof Housing |                                                                     |
| (1) M16 VACUUM VALVE                            | Valve Material                                                  | Black Anodized Aluminum Alloy                                       |
|                                                 | Valve Working Depth                                             | 100M / 330Ft                                                        |
|                                                 | Valve Dimension                                                 | Φ 24 X 35mm                                                         |
|                                                 | Valve Weight                                                    | 22.1 grams                                                          |
| (2) MAIN UNIT                                   | Vacuum Analyzing Time                                           | 4 minutes (one time analyze only)                                   |
|                                                 | Wet Detection                                                   | All The Time                                                        |
|                                                 | Power Source                                                    | 3.7V 110mAh Lithium Polymer Rechargeable Battery                    |
|                                                 | Operation Time Per Full Charge                                  | 4 days (continual operation)                                        |
|                                                 | Charging Time                                                   | 45 minutes                                                          |
|                                                 | Charging Current                                                | 0.3 A                                                               |
|                                                 | Main Unit Dimension                                             | 28 mm (L) X18 mm (W) X7 mm (H)                                      |
|                                                 | Main Unit Weight                                                | 5.3 grams                                                           |
| (3) SIGNALING &<br>CHARGING UNIT                | Alarm Signal Output                                             | Audio Signal : by Piezo Buzzer<br>Visual Signal : by Tri-color LED  |
|                                                 | Power Switch                                                    | Sliding ON / OFF Switch                                             |
|                                                 | Charging Port                                                   | 5V Micro-USB charging port                                          |
|                                                 | Signaling & Charging Unit Dimension                             | 30 mm (L) X14 mm (W) X7 mm (H)                                      |
|                                                 | Signaling & Charging Unit Weight                                | 2.8 grams                                                           |
| (4) WET SENSOR STRIP                            | Sensor                                                          | Flexible Printed Circuit Board (can be trimmed in different length) |
| (5)(7) CONNECTION CABLES<br>(Choose either one) | (5) Connection Cable Length                                     | 140 mm                                                              |
|                                                 | (7) Connection Cable Length                                     | 75 mm                                                               |
| ACCESSORIES                                     | (6) Additional Visual Alarm Output (Tri-color LED)              |                                                                     |
|                                                 | (8) Vacuum Pump                                                 |                                                                     |
|                                                 | (9) Wrench for the Valve fastening                              |                                                                     |