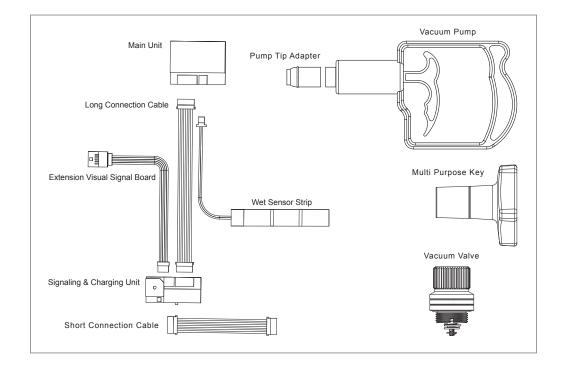

## **SPECIFICATIONS**

| MODEL                          | AOI VWS-02-M16                                                       |                                 |
|--------------------------------|----------------------------------------------------------------------|---------------------------------|
| DESCRIPTION                    | Vacuum Analyzation & Wet Detection System Kit                        |                                 |
| VALVE FASTENING                | M16                                                                  |                                 |
| VALVE MATERIAL                 | Black Anodized Aluminum Alloy                                        |                                 |
| DEPTH RATED                    | 100M / 330Ft                                                         |                                 |
| CHARGING TIME                  | 1.5 Hours                                                            |                                 |
| CHARGING PORT                  | 5V, 0.3A Micro-USB charging Port                                     |                                 |
| POWER SWITCH                   | Sliding ON / OFF Switch                                              |                                 |
| OPERATION TIME PER FULL CHARGE | 4 Days (Powered by 3.7V 110mAH Lithium Polymer Rechargeable Battery) |                                 |
| VACUUM ANALYZING TIME          | Approx. 4 Minutes                                                    |                                 |
| WET DETECTION                  | All time Operation                                                   |                                 |
| INDICATOR SIGNAL OUTPUT        | Piezo Buzzer (Audio Signal)                                          |                                 |
|                                | Tri-color LED (Blue, Yellow, Red & Green Visual Signals)             |                                 |
| DIMENSIONS                     | Vacuum Valve                                                         | Φ 22 x 34 mm (H)                |
|                                | Main Unit                                                            | 28 mm (L) x 18mm (W) x 7 mm (H) |
|                                | Signaling & Charging Unit                                            | 30 mm (L) x 14mm (W) x 7 mm (H) |
|                                | Long Connection Cable                                                | 140 mm (L) x 5 mm (W)           |
|                                | Short Connection Cable                                               | 75 mm (L) x 5 mm (W)            |
|                                | Extension Visual Signal Board Cable                                  | 120 mm (L) x 3 mm (W)           |
| WEIGHT                         | Vacuum Valve                                                         | 16.5 g                          |
|                                | Main Unit                                                            | 5.5 g                           |
|                                | Signaling & Charging Unit                                            | 2.8 g                           |
| ACCESSORIES                    | Vacuum Pump                                                          |                                 |
|                                | Multi Purpose Key                                                    |                                 |